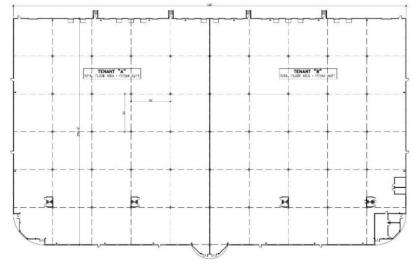

## Available: 160,000 SF

Overall Size: 520' x 300' <u>+</u> Height: 32 to 35 feet to deck Docks: 20 Total Drive Ins: 2 Column Spacing: 50' x 52' <u>+</u> Sprinkler: ESFR System Heat: Gas Lighting: LED Office: BTS Parking: 300+ cars

PRELIMINARY FLOOR PLAN

PRELIMINARY FRONT ELEVATION

HEARTLAND BUSINESS CENTER "BUILDING FOR INDUSTRY THE BETTER WAY" Nick Pizzardi

Director of Leasing 631 242-6300 office 516 480-4701 cell 631 242-2820 fax NPizzardi@hrtld.com

Will divide 80,000 SF & 80,000 SF