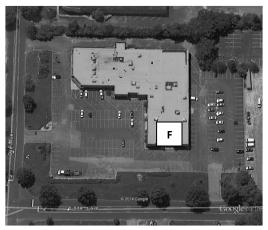

## 90 - 100 ADAMS AVENUE HAUPPAUGE NY

This building is on Corner of Adams & Oser Avenue 
Two of the main roads in the 1,000 Acre Hauppauge Industrial Park

Easy to get to from the LIE, Northern State & Sagtikos Parkway

Building Size: 31,000 SF with more than ample parking

Leased Space