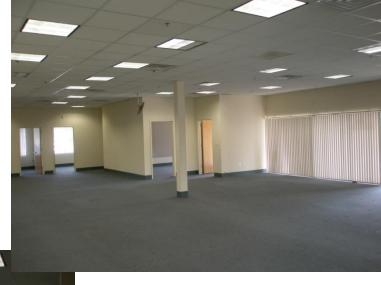

### Available: Unit F 4,500 SF - All Office

This unit has impressive built out office space with a conference room, kitchen, safe-room, large open center area for staff or as a presentation / display area.

# Unit F 4,500 SF All Office

**Available: Unit F** 

Office: 100% AC: 100% Heat: Gas

Power: 200 Amps Height under steel: 12' Eat in Kitchen area