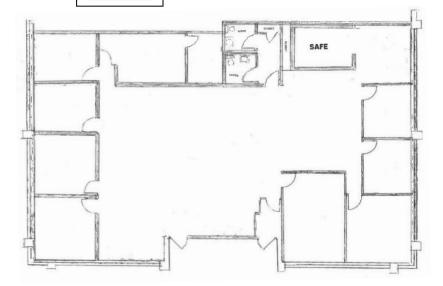

### Available: Unit F 4,500 SF - All Office

This unit has impressive built out office space with a conference room, kitchen, safe-room, large open center area for staff or as a presentation / display area.

# Unit F 4,500 SF All Office

**Available: Unit F** 

Office: 100% AC: 100% Heat: Gas

Power: 200 Amps Height under steel: 12' Eat in Kitchen area