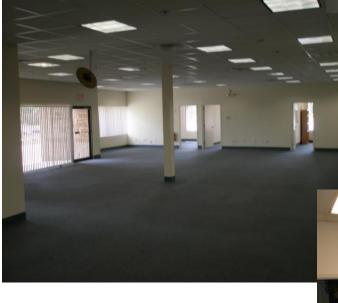

### Available: Unit F 4,500 SF - All Office

This unit has impressive built out office space with a conference room, kitchen, safe-room, large open center area for staff or as a presentation / display area.

# Unit F 4,500 SF All Office

**Available: Unit F** 

Office: 100% AC: 100% Heat: Gas

Power: 200 Amps Height under steel: 12' Eat in Kitchen area