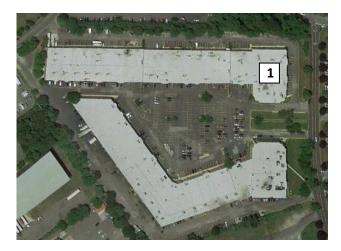

## **425 Oser Avenue Hauppauge NY**

This Building is at the start of Oser Ave. in the 240-acre Heartland Executive Park Part of the 1,000 acre Hauppauge Industrial Park

Easy to get to - Near all major roads

Just off Northern State, LIE and Sagtikos Pkwy

Current tenant is a very large computer company

425 Oser Ave. Hauppauge Unit 1

36,000 SF

Office: 100% Heat: Gas A/C: 100% Height: 17' clear Power: 600+ Amps Parking: Front & Side

Available: January 2024 Will BTS, may divide