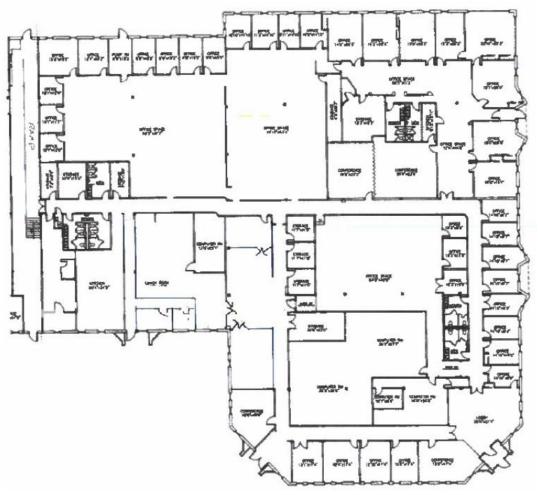

Just off Northern State, LIE and Sagtikos Pkwy

Current tenant is a very large computer company

425 Oser Ave. Hauppauge Unit 1

36,000 SF

Office: 100% Heat: Gas A/C: 100% Height: 17' clear Power: 600+ Amps Parking: Front & Side

Available: January 2024 Will BTS, may divide